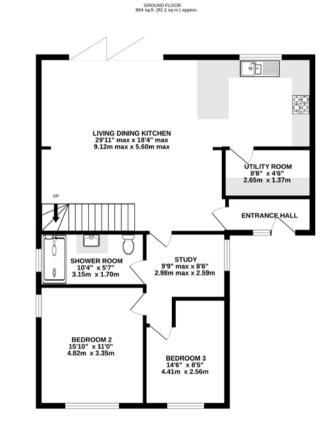

Number 26 is offered for sale in superb condition and is ready for immediate occupation. There is a stunning living/kitchen/diner, featuring a range of 'Samsung' appliances, bi-folding doors into the rear garden, and a utility room. The ground floor provides two generous double bedrooms, a contemporary three piece shower room and a study area.

A timber and glass staircase rises to the first floor where there is another generous double bedroom, with a stunning glazed 'apex' window and a three piece bathroom with further space for a dressing area.

## TOTAL FLOOR AREA: 1267 sq.ft. (117.7 sq.m.) approx.

Whitst every attempt has been made to ensure the accuracy of the floorplan corrained here, measuremen of doors, windows, rooms and any other items are approximate and no responsibility is taken for any em omission or mis-statement. This plan is for illustrative purposes only and should be used as such by any prospective purchaser. The services, systems and appliances shown have not been tested and no guarant as to their operability or efficiency can be given. Made with Metropix c62023