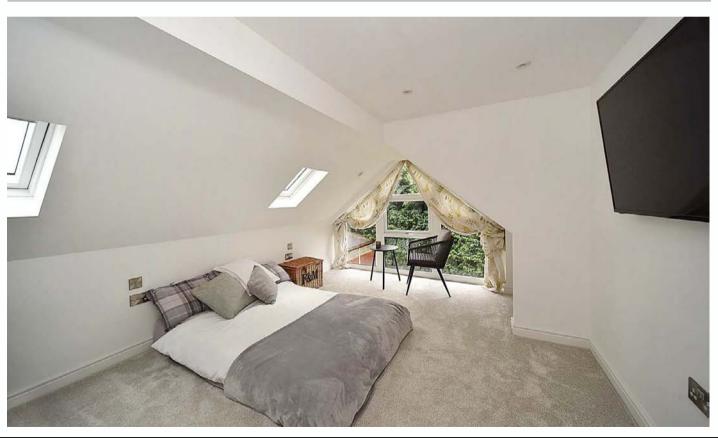

A timber and glass staircase rises to the first floor where there is another generous double bedroom, with a stunning glazed 'apex' window and a three piece bathroom with further space for a dressing area.