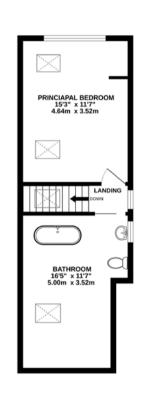

A timber and glass staircase rises to the first floor where there is another generous double bedroom, with a stunning glazed 'apex' window and a three piece bathroom with further space for a dressing area.

## TOTAL FLOOR AREA: 1267 sq.ft. (117.7 sq.m.) approx.

Whitst every attempt has been made to ensure the accuracy of the floorplan corrained here, measuremen of doors, windows, rooms and any other items are approximate and no responsibility is taken for any em omission or mis-statement. This plan is for illustrative purposes only and should be used as such by any prospective purchaser. The services, systems and appliances shown have not been tested and no guarant as to their operability or efficiency can be given. Made with Metropix c62023