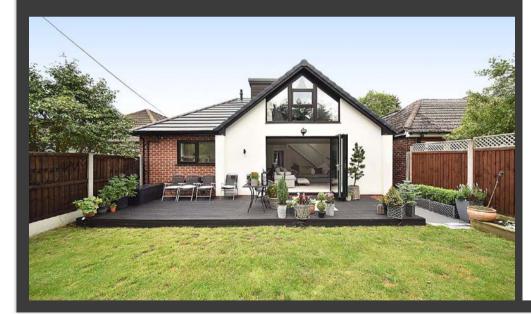

## 26 Hollytree Road

An immaculately extended and refurbished detached bungalow offering beautifully finished, modern open plan living accommodation and three generous bedrooms serviced by two bathrooms, all upon a lovely plot with a south-westerly facing rear garden.

The frontage has been attractively finished and offers driveway parking for two vehicles, with an EV charging point. The rear garden has been nicely landscaped to include a large composite deck, a grassed lawn and garden shed. The rear garden enjoys great privacy and a superb south-westerly aspect for day-long sunshine.