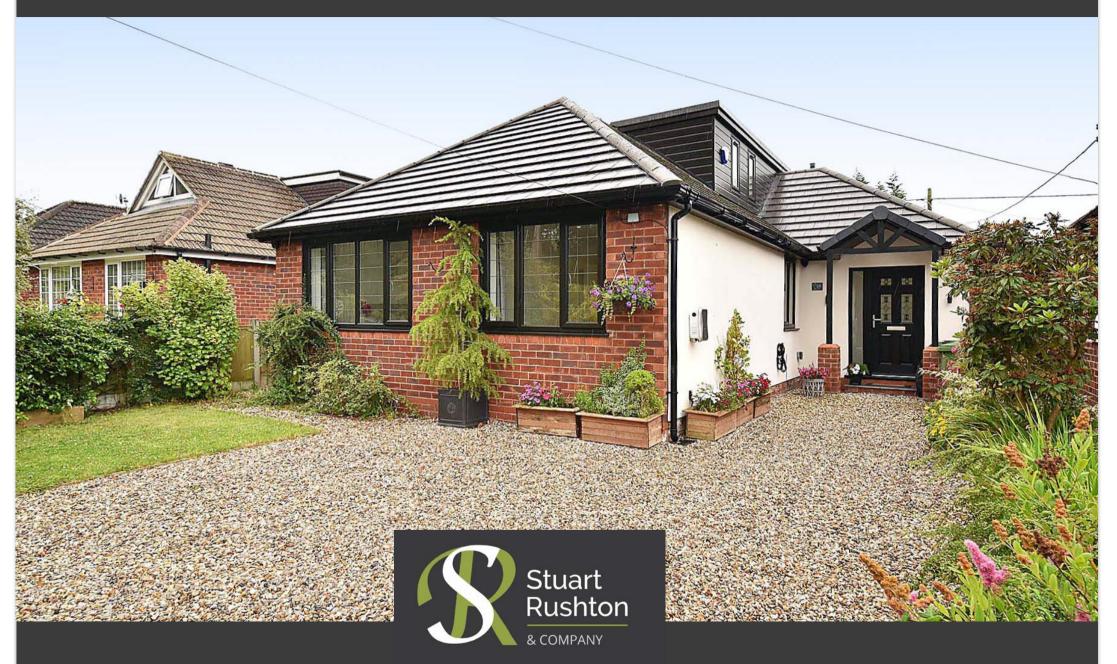

## 26 Hollytree Road

An immaculately extended and refurbished detached bungalow offering beautifully finished, modern open plan living accommodation and three generous bedrooms serviced by two bathrooms, all upon a lovely plot with a south-westerly facing rear garden.

Hollytree Road is a quiet residential road, just moments from the centre of Plumley, predominantly comprising of detached bungalows. The road, which loops and turns into Yewtree, runs around a large managed area of pretty woodland, which is owned, maintained and for the use of the residents.

The frontage has been attractively finished and offers driveway parking for two vehicles, with an EV charging point. The rear garden has been nicely landscaped to include a large composite deck, a grassed lawn and garden shed. The rear garden enjoys great privacy and a superb south-westerly aspect for day-long sunshine.