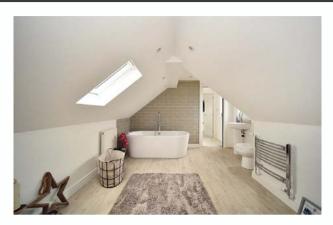

A timber and glass staircase rises to the first floor where there is another generous double bedroom, with a stunning glazed 'apex' window and a three piece bathroom with further space for a dressing area.